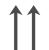

## Hanging Information

Pattern Repeat: 0cm Pattern Offset: 0cm Pattern Overlap: 5cm

Recommended Adhesive: Murabond Heavy. On dry lining use

Murabond Easy Strip. On sealed surfaces use Murabond Sealed Surface Adhesive. For other surfaces contact Customer