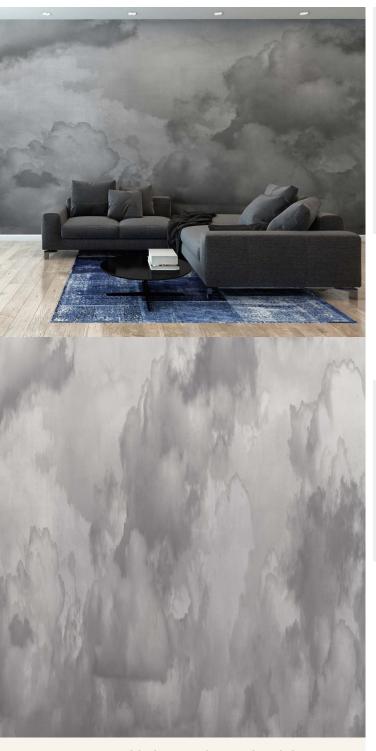

## **Product Details**

Design: Abstract SKU: LTD02111 Colour Description: Grey Width: 130 cm Length: 0 m

Sold By: Per linear metre Construction Type: Digital Backer Backer: Non woven polyester

Euro Class B Fire rating:

Services on 03705 117 118.

To view the full range of colourways available in this design, please search 'Abstract' using the search function tool on the Muraspec website.

By Straight Hanging

Overlap & Trim