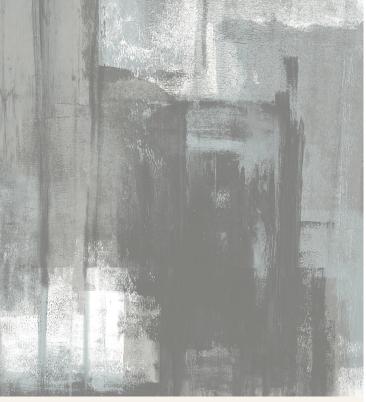

## **AVAILABLE COLOURWAYS IN THIS DESIGN**

To view the full range of colourways available in this design, please search 'Abstract' using the search function tool on the Muraspec website.

## **Product Details**

Design: Abstract SKU: LTD02000 Colour Description: Grey Width: 130 cm Length: 0 m

Sold By: Per linear metre Construction Type: Digital Backer Backer: Non woven polyester Weight: Dependent on Design gsm