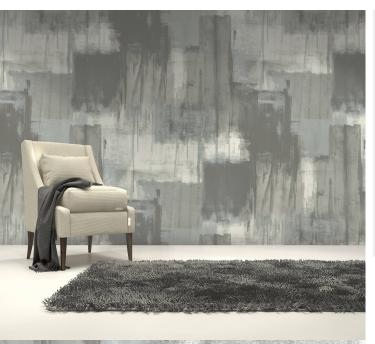

## **Product Details**

Design: Abstract SKU: LTD02000 Colour Description: Grey Width: 130 cm Length: 0 m

Sold By: Per linear metre Construction Type: Digital Backer Backer: Non woven polyester Weight: Dependent on Design gsm