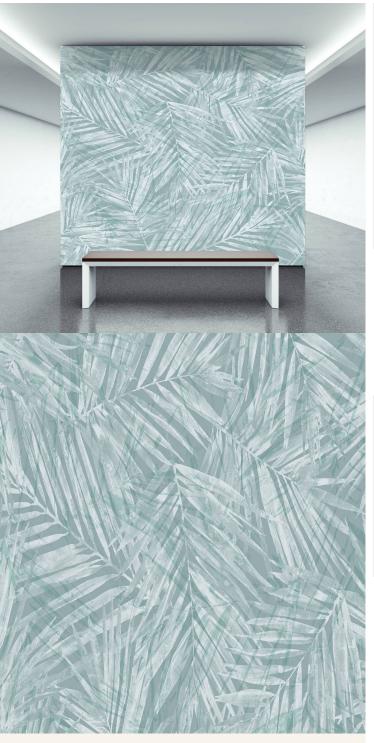

## **AVAILABLE COLOURWAYS IN THIS DESIGN**

To view the full range of colourways available in this design, please search 'Abstract' using the search function tool on the Muraspec website.

## **Product Details**

Design: Abstract
SKU: LTD01170
Colour Description: Cream
Width: 130 cm
Length: 0 m

Sold By: Per linear metre

Construction Type: Digital Backer

Backer: Non woven polyester

Weight: Dependent on Design gsm