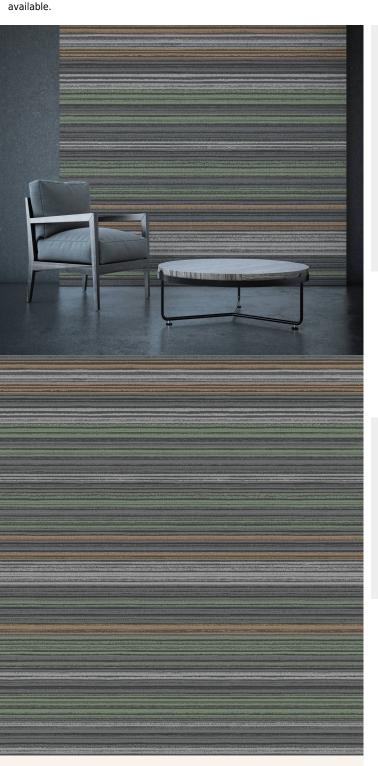

**TECHNICAL DATA SHEET** 

For further information regarding Digital products, please contact Customer Services on 03705 117 118. These are bespoke Digital designs, but more colour options are

website.

| Product Details                                                 |                                                                                             |
|-----------------------------------------------------------------|---------------------------------------------------------------------------------------------|
| Design:                                                         | Abstract                                                                                    |
| SKU:                                                            | LTD01150                                                                                    |
| Colour Description:                                             | Green                                                                                       |
| Width:                                                          | 130 cm                                                                                      |
| Length:                                                         | 0 m                                                                                         |
| Sold By:                                                        | Per linear metre                                                                            |
| Construction Type:                                              | Digital Backer                                                                              |
| Backer:                                                         | Non woven polyester                                                                         |
| Weight:                                                         | Dependent on Design gsm                                                                     |
| Fire rating:                                                    | Euro Class B                                                                                |
| Length:<br>Sold By:<br>Construction Type:<br>Backer:<br>Weight: | 0 m<br>Per linear metre<br>Digital Backer<br>Non woven polyester<br>Dependent on Design gsm |