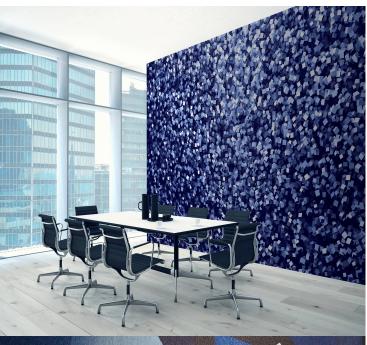

## **Product Details**

Design: Abstract SKU: LTD01133 Colour Description: Blue Width: 130 cm Length: 0 m

Sold By: Per linear metre Construction Type: Digital Backer Backer: Non woven polyester Weight: Dependent on Design gsm