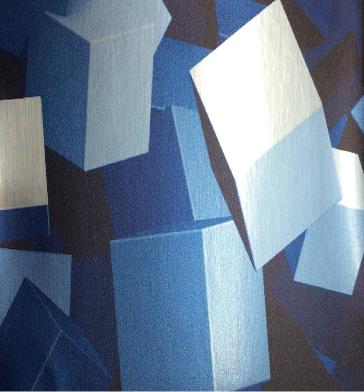

## **Product Details**

Design: Abstract SKU: LTD01133 Colour Description: Blue Width: 130 cm Length: 0 m

Sold By: Per linear metre Construction Type: Digital Backer Backer: Non woven polyester Weight: Dependent on Design gsm