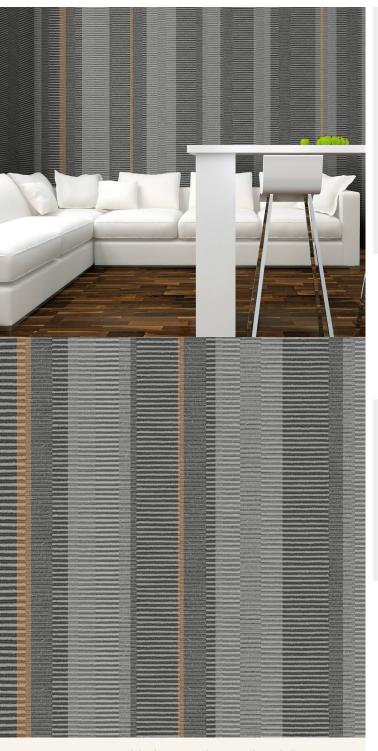

## **Product Details**

Abstract Design: SKU: LTD00960 Colour Description: Grey Width: 130 cm Length: 0 m

Sold By: Per linear metre Construction Type: Digital Backer

Backer: Non woven polyester Weight: Dependent on Design gsm