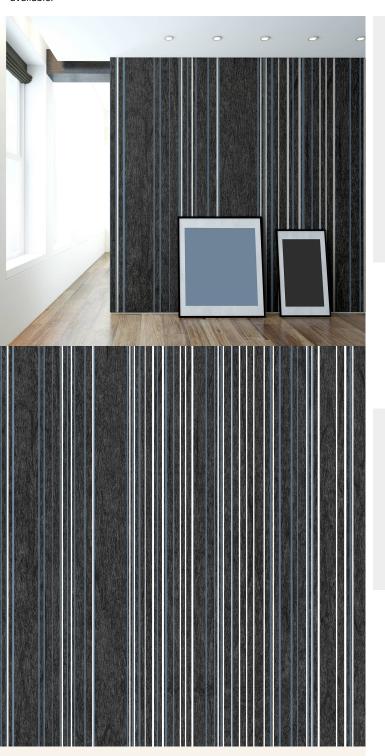

## **Product Details**

Abstract Design: SKU: LTD00950 Colour Description: Grey Width: 130 cm Length: 0 m

Sold By: Per linear metre Construction Type: Digital Backer Backer: Non woven polyester Weight: Dependent on Design gsm

Paste to wall

By Straight Hanging

Overlap & Trim