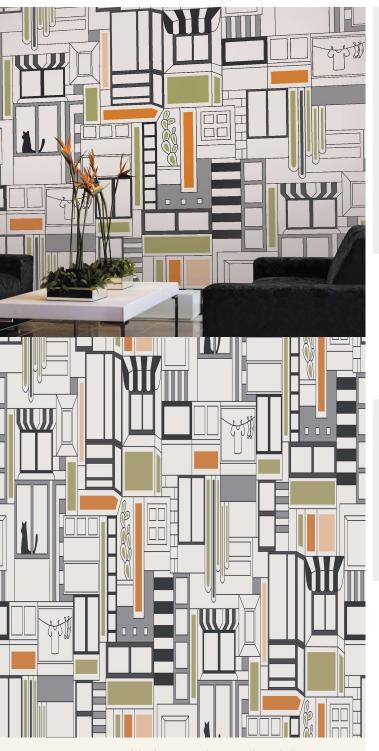

## **AVAILABLE COLOURWAYS IN THIS DESIGN**

To view the full range of colourways available in this design, please search 'Abstract' using the search function tool on the Muraspec website.

## **Product Details**

Design: Abstract SKU: LTD00830 Colour Description: Cream Width: 130 cm Length: 0 m

Sold By: Per linear metre Construction Type: Digital Backer Backer: Non woven polyester Weight: Dependent on Design gsm

Fire rating: Euro Class B

**CLEANABILITY** 

LIGHTFASTNESS

VOC RATED

CE COMPLIANT

Washable

Very good. (6 out of 8 to BSEN20105)