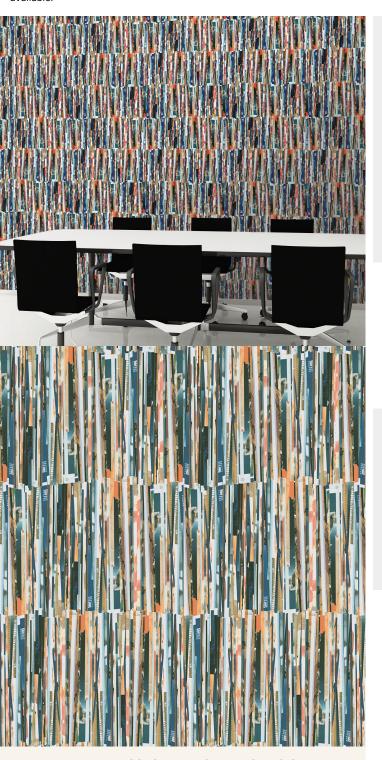

## **Product Details**

Design: Abstract
SKU: LTD00810
Colour Description: Blue
Width: 130 cm
Length: 0 m

Sold By: Per linear metre

Construction Type: Digital Backer

Backer: Non woven polyester

Weight: Dependent on Design gsm