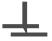

## **AVAILABLE COLOURWAYS IN THIS DESIGN**

To view the full range of colourways available in this design, please search 'Abstract' using the search function tool on the Muraspec website.

## **Product Details**

Design: Abstract
SKU: LTD00810
Colour Description: Blue
Width: 130 cm
Length: 0 m

Sold By: Per linear metre

Construction Type: Digital Backer

Backer: Non woven polyester

Weight: Dependent on Design gsm