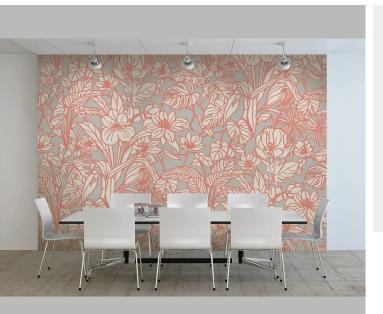

## **AVAILABLE COLOURWAYS IN THIS DESIGN**

search 'Florals & Botanics' using the search function tool on the Muraspec website.

## **Product Details**

Florals & Botanics Design: SKU: LTD00750 Width: 130 cm Length: 0 m

Sold By: Per linear metre Construction Type: Digital Backer Backer: Non woven polyester Weight: Dependent on Design gsm