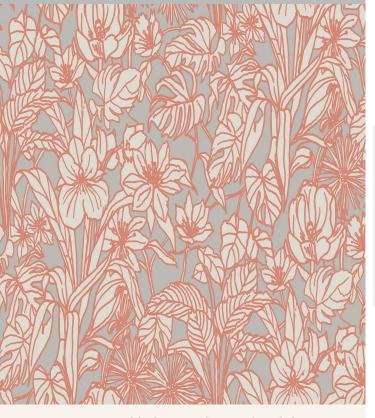

## **AVAILABLE COLOURWAYS IN THIS DESIGN**

search 'Florals & Botanics' using the search function tool on the Muraspec website.

## **Product Details**

Florals & Botanics Design: SKU: LTD00750 Width: 130 cm Length: 0 m

Sold By: Per linear metre Construction Type: Digital Backer Backer: Non woven polyester Weight: Dependent on Design gsm