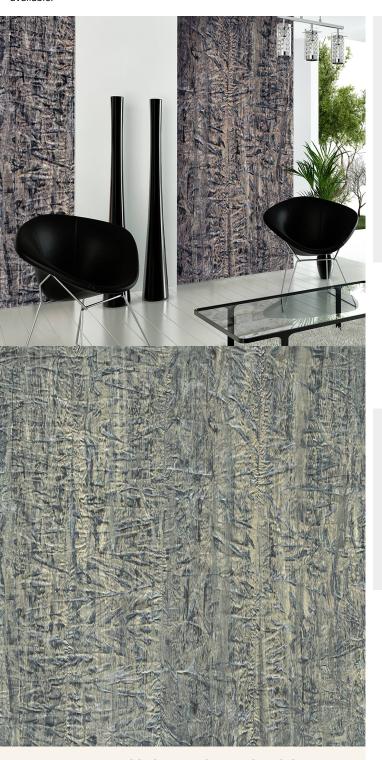

## **TECHNICAL DATA SHEET**

For further information regarding Digital products, please contact Customer Services on 03705 117 118. These are bespoke Digital designs, but more colour options are

## **AVAILABLE COLOURWAYS IN THIS DESIGN**

To view the full range of colourways available in this design, please search 'Abstract' using the search function tool on the Muraspec website.

## **Product Details**

Design: Abstract SKU: LTD00631 Colour Description: Grey Width: 130 cm Length: 0 m

Sold By: Per linear metre Construction Type: Digital Backer Backer: Non woven polyester

Fire rating: Euro Class B