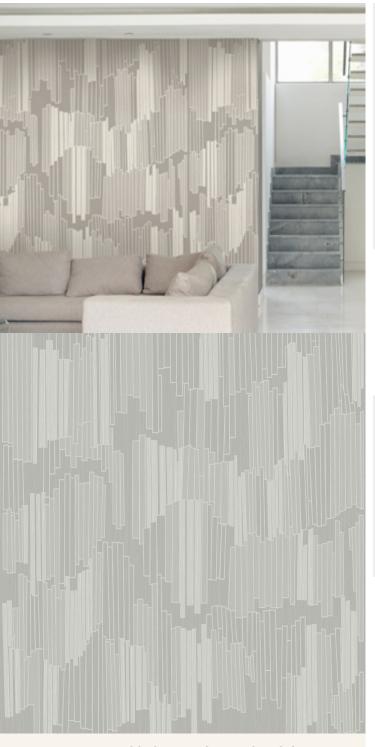

## **Product Details**

Design: Abstract SKU: LTD00600 Colour Description: Grey Width: 130 cm Length: 0 m

Sold By: Per linear metre Construction Type: Digital Backer Backer: Non woven polyester Weight: Dependent on Design gsm