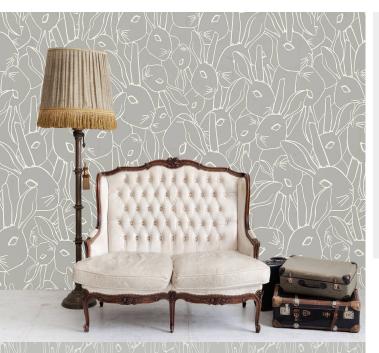

## **Product Details**

Design: Abstract SKU: LTD00580 Colour Description: Grey Width: 130 cm Length: 0 m

Sold By: Per linear metre Construction Type: Digital Backer Backer: Non woven polyester Weight: Dependent on Design gsm