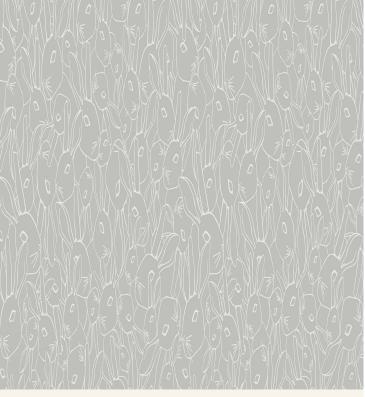

## **AVAILABLE COLOURWAYS IN THIS DESIGN**

To view the full range of colourways available in this design, please search 'Abstract' using the search function tool on the Muraspec website.

## **Product Details**

Design: Abstract SKU: LTD00580 Colour Description: Grey Width: 130 cm Length: 0 m

Sold By: Per linear metre Construction Type: Digital Backer Backer: Non woven polyester Weight: Dependent on Design gsm