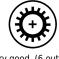

## **Product Details**

Design: Abstract SKU: LTD00560 Colour Description: Grey Width: 130 cm Length: 0 m

Sold By: Per linear metre Construction Type: Digital Backer Backer: Non woven polyester Weight: Dependent on Design gsm

## **AVAILABLE COLOURWAYS IN THIS DESIGN**

To view the full range of colourways available in this design, please search 'Abstract' using the search function tool on the Muraspec website.

Paste to wall

By Straight Hanging