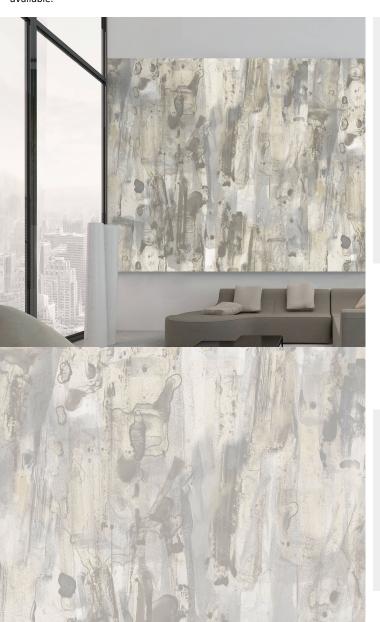

## **Product Details**

Design: Abstract SKU: LTD00560 Colour Description: Grey Width: 130 cm Length: 0 m

Sold By: Per linear metre Construction Type: Digital Backer Backer: Non woven polyester Weight: Dependent on Design gsm

## **AVAILABLE COLOURWAYS IN THIS DESIGN**

To view the full range of colourways available in this design, please search 'Abstract' using the search function tool on the Muraspec website.

Paste to wall

By Straight Hanging