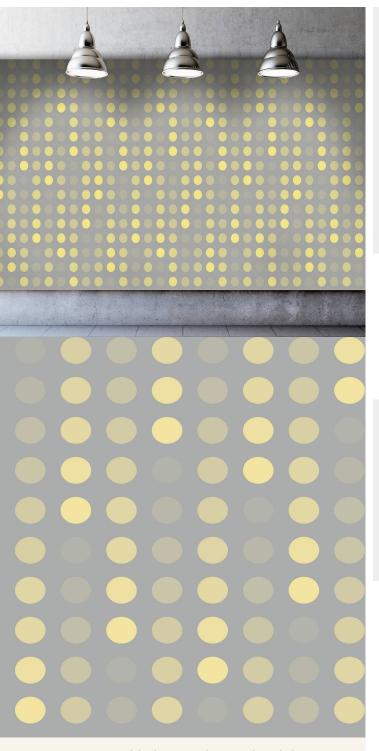

## **Product Details**

Abstract Design: SKU: LTD00540 Colour Description: Grey Width: 130 cm Length: 0 m

Sold By: Per linear metre Construction Type: Digital Backer Backer: Non woven polyester Weight: Dependent on Design gsm

## **AVAILABLE COLOURWAYS IN THIS DESIGN**

To view the full range of colourways available in this design, please search 'Abstract' using the search function tool on the Muraspec website.

Paste to wall

By Straight Hanging