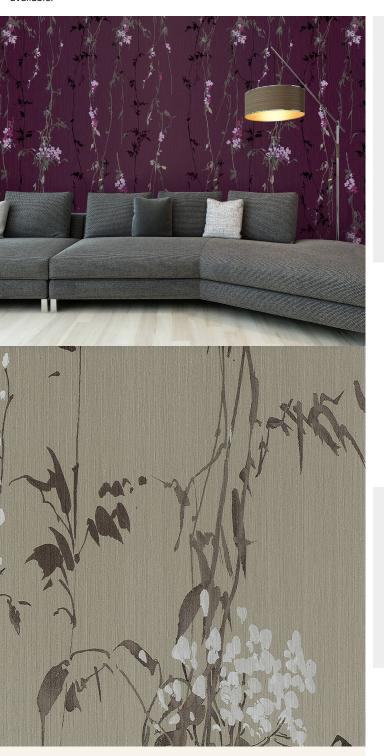

## **AVAILABLE COLOURWAYS IN THIS DESIGN**

To view the full range of colourways available in this design, please search 'Florals & Botanics' using the search function tool on the Muraspec website.

## **Product Details**

Florals & Botanics Design:

SKU: LTD00514 Colour Description: Taupe Width: 130 cm Length: 0 m

Sold By: Per linear metre Construction Type: Digital Backer

Backer: Non woven polyester Weight: Dependent on Design gsm