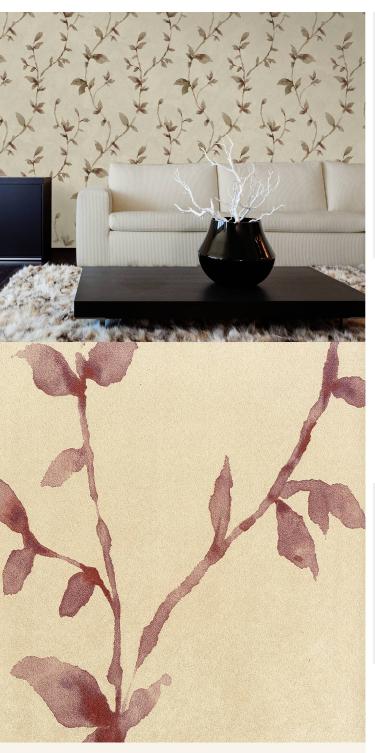

## **Product Details** Florals & Botanics Design: SKU: LTD00505 Colour Description: Beige Width: 130 cm 0 m Length: Sold By: Per linear metre Construction Type: Digital Backer Backer: Non woven polyester Weight: Dependent on Design gsm Fire rating: Euro Class B