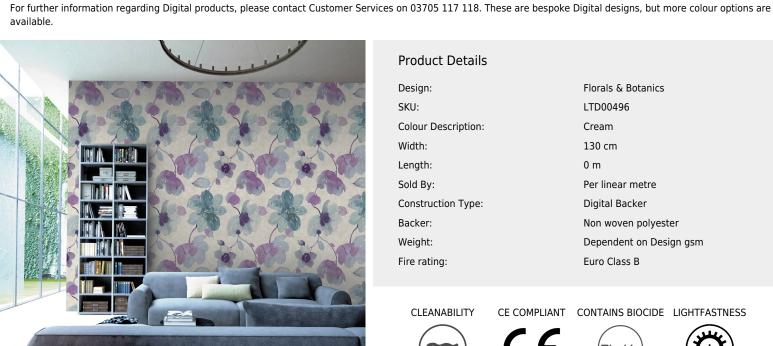

## **Product Details**

| Design:             | Florals & Botanics      |
|---------------------|-------------------------|
| SKU:                | LTD00496                |
| Colour Description: | Cream                   |
| Width:              | 130 cm                  |
| Length:             | 0 m                     |
| Sold By:            | Per linear metre        |
| Construction Type:  | Digital Backer          |
| Backer:             | Non woven polyester     |
| Weight:             | Dependent on Design gsm |
| Fire rating:        | Euro Class B            |