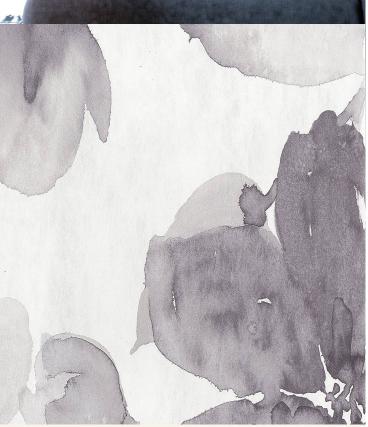

**TECHNICAL DATA SHEET** 

AVAILABLE COLOURWAYS IN THIS DESIGN To view the full range of colourways available in this design, please search 'Florals & Botanics' using the search function tool on the Muraspec website.

## **Product Details**

| Design:             | Florals & Botanics      |
|---------------------|-------------------------|
| SKU:                | LTD00496                |
| Colour Description: | Cream                   |
| Width:              | 130 cm                  |
| Length:             | 0 m                     |
| Sold By:            | Per linear metre        |
| Construction Type:  | Digital Backer          |
| Backer:             | Non woven polyester     |
| Weight:             | Dependent on Design gsm |
| Fire rating:        | Euro Class B            |