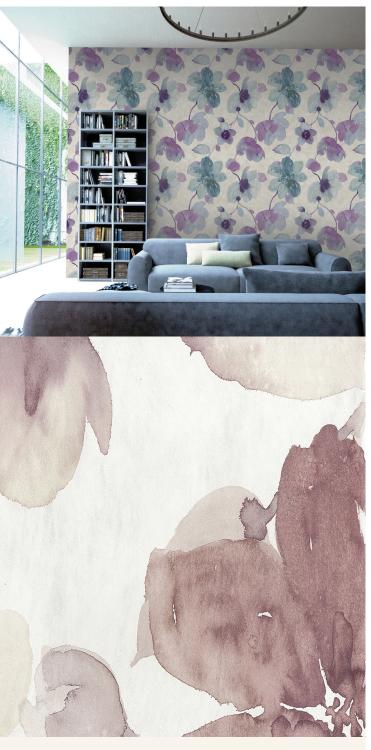

## AVAILABLE COLOURWAYS IN THIS DESIGN

To view the full range of colourways available in this design, please search 'Florals & Botanics' using the search function tool on the Muraspec website.

## **Product Details**

Design: Florals & Botanics SKU: LTD00491 Width: 130 cm Length: 0 M

Sold By: Per linear metre

Construction Type: Digital Backer

Backer: Non woven polyester

Weight: Dependent on Design gsm