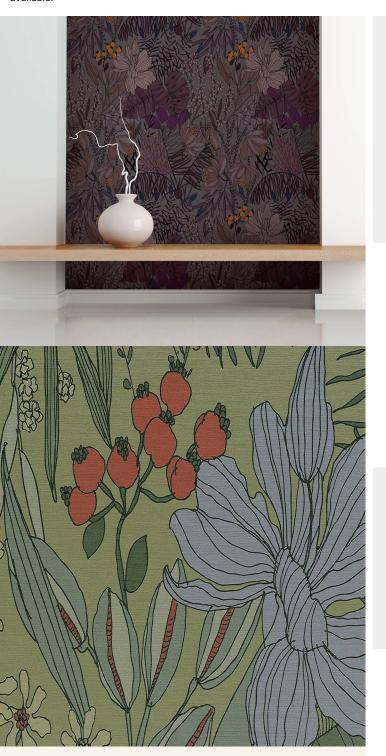

## **AVAILABLE COLOURWAYS IN THIS DESIGN**

To view the full range of colourways available in this design, please search 'Florals & Botanics' using the search function tool on the Muraspec website.

## **Product Details**

Design: Florals & Botanics

 SKU:
 LTD00475

 Width:
 130 cm

 Length:
 0 m

Sold By: Per linear metre

Construction Type: Digital Backer

Backer: Non woven polyester