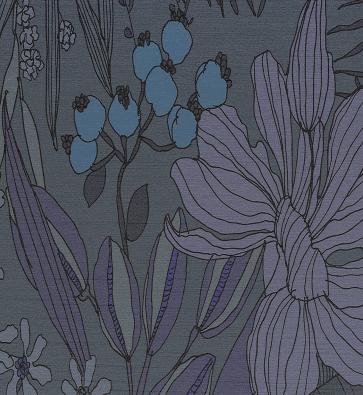

AVAILABLE COLOURWAYS IN THIS DESIGN To view the full range of colourways available in this design, please search '<u>Florals & Botanics</u>' using the search function tool on the Muraspec website.

| Product Details    |                         |
|--------------------|-------------------------|
| Design:            | Florals & Botanics      |
| SKU:               | LTD00474                |
| Width:             | 130 cm                  |
| Length:            | 0 m                     |
| Sold By:           | Per linear metre        |
| Construction Type: | Digital Backer          |
| Backer:            | Non woven polyester     |
| Weight:            | Dependent on Design gsm |
| Fire rating:       | Euro Class B            |
|                    |                         |