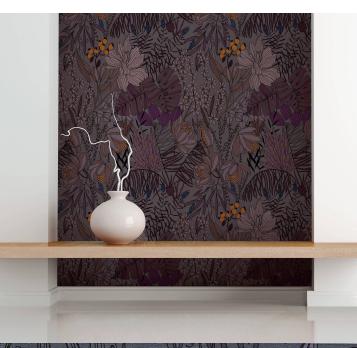

AVAILABLE COLOURWAYS IN THIS DESIGN To view the full range of colourways available in this design, please search '<u>Florals & Botanics</u>' using the search function tool on the Muraspec website.

| Product Details    |                         |
|--------------------|-------------------------|
| Design:            | Florals & Botanics      |
| SKU:               | LTD00474                |
| Width:             | 130 cm                  |
| Length:            | 0 m                     |
| Sold By:           | Per linear metre        |
| Construction Type: | Digital Backer          |
| Backer:            | Non woven polyester     |
| Weight:            | Dependent on Design gsm |
| Fire rating:       | Euro Class B            |
|                    |                         |