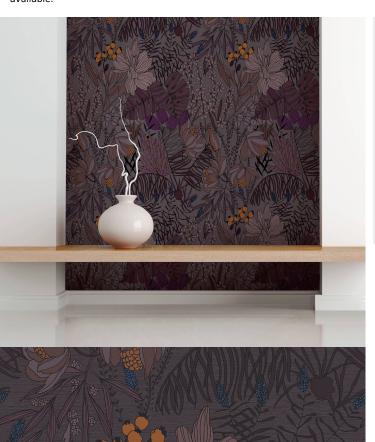

## **Product Details**

Design: Florals & Botanics
SKU: LTD00470
Width: 130 cm
Length: 0 m

Sold By: Per linear metre

Construction Type: Digital Backer

Backer: Non woven polyester

Weight: Dependent on Design gsm

**AVAILABLE COLOURWAYS IN THIS DESIGN** 

To view the full range of colourways available in this design, please search 'Florals & Botanics' using the search function tool on the Muraspec website.

Paste to wall