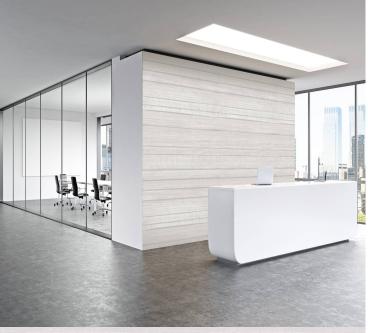

| Product Details     |                     |
|---------------------|---------------------|
| Design:             | Woods               |
| SKU:                | LTD00290            |
| Colour Description: | Grey                |
| Width:              | 130 cm              |
| Length:             | 0 m                 |
| Sold By:            | Per linear metre    |
| Construction Type:  | Digital Backer      |
| Backer:             | Non woven polyester |
| Fire rating:        | Euro Class B        |
|                     |                     |