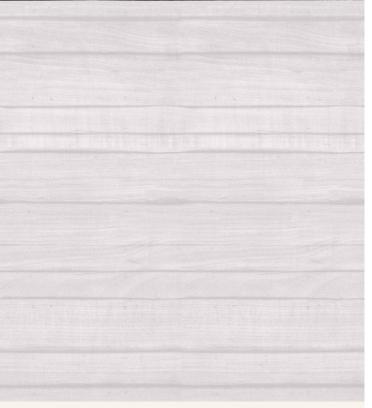

| Product Details     |                     |
|---------------------|---------------------|
| Design:             | Woods               |
| SKU:                | LTD00290            |
| Colour Description: | Grey                |
| Width:              | 130 cm              |
| Length:             | 0 m                 |
| Sold By:            | Per linear metre    |
| Construction Type:  | Digital Backer      |
| Backer:             | Non woven polyester |
| Fire rating:        | Euro Class B        |
|                     |                     |

AVAILABLE COLOURWAYS IN THIS DESIGN To view the full range of colourways available in this design, please search '<u>Woods</u>' using the search function tool on the Muraspec website.

Services on 03705 117 118.