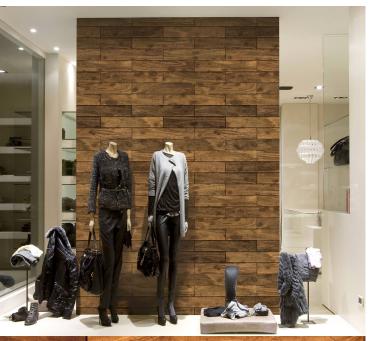

AVAILABLE COLOURWAYS IN THIS DESIGN To view the full range of colourways available in this design, please search '<u>Woods</u>' using the search function tool on the Muraspec website.

**Product Details** Design: Woods SKU: LTD00260 Colour Description: Brown Width: 130 cm Length: 0 m Sold By: Per linear metre Construction Type: **Digital Backer** Backer: Non woven polyester Weight: Dependent on Design gsm Fire rating: Euro Class B