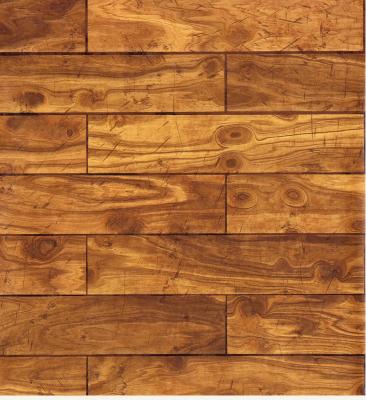

AVAILABLE COLOURWAYS IN THIS DESIGN To view the full range of colourways available in this design, please search '<u>Woods</u>' using the search function tool on the Muraspec website.

**Product Details** Design: Woods SKU: LTD00260 Colour Description: Brown Width: 130 cm Length: 0 m Sold By: Per linear metre Construction Type: **Digital Backer** Backer: Non woven polyester Weight: Dependent on Design gsm Fire rating: Euro Class B