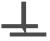

on: Grey Width: 130 CM 0 M Length:

Sold By: Per linear metre Construction Type: Digital Backer Backer: Non woven polyester Weight: Dependent on Design gsm

Fire rating: Euro Class B

**CLEANABILITY** 







LIGHTFASTNESS

**VOC RATED** 

Washable

Very good. (6 out of 8 to BSEN20105)

## Hanging Information

Pattern Repeat: 0cm Pattern Offset: 0cm Pattern Overlap: 5cm

Recommended Adhesive: Murabond Heavy. On dry lining use

Murabond Easy Strip. On sealed surfaces use Murabond Sealed Surface Adhesive. For other surfaces contact Customer

Services on 03705 117 118

**AVAILABLE COLOURWAYS IN THIS DESIGN** 

To view the full range of colourways available in this design, please search 'Abstract' using the search function tool on the Muraspec website.



Paste to wall



By Straight Hanging



Overlap & Trim