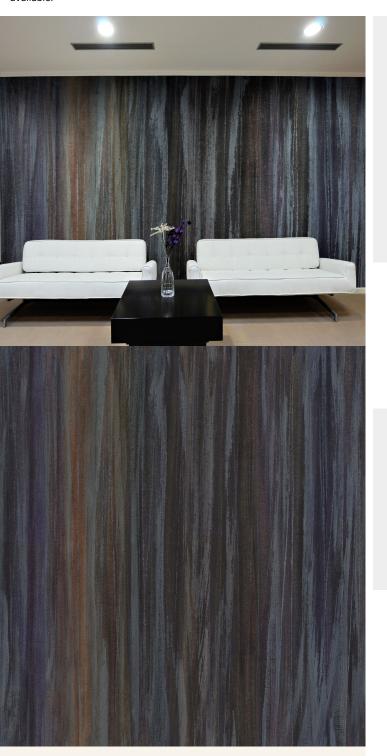

## **Product Details**

Abstract Design: SKU: LTD00110 Colour Description: Grey Width: 130 CM 0 M Length:

Sold By: Per linear metre Construction Type: Digital Backer Backer: Non woven polyester Weight: Dependent on Design gsm

Fire rating: Euro Class B

**CLEANABILITY** 

LIGHTFASTNESS

**VOC RATED** 

Washable

Very good. (6 out of 8 to BSEN20105)