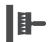

t Design: SKU: LTD00110 Colour Description: Grey Width: 130 CM 0 M Length:

Sold By: Per linear metre Construction Type: Digital Backer Backer: Non woven polyester Weight: Dependent on Design gsm

Fire rating: Euro Class B

**CLEANABILITY** 







LIGHTFASTNESS

**VOC RATED** 

Washable

Very good. (6 out of 8 to BSEN20105)

## Hanging Information

Pattern Repeat: 0cm Pattern Offset: 0cm Pattern Overlap: 5cm

Recommended Adhesive: Murabond Heavy. On dry lining use

Murabond Easy Strip. On sealed surfaces use Murabond Sealed Surface Adhesive. For other surfaces contact Customer

Services on 03705 117 118

**AVAILABLE COLOURWAYS IN THIS DESIGN** 

To view the full range of colourways available in this design, please search 'Abstract' using the search function tool on the Muraspec website.



Paste to wall



By Straight Hanging



Overlap & Trim