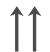

D00110 Colour Description: Grey Width: 130 CM 0 M Length:

Sold By: Per linear metre Construction Type: Digital Backer Backer: Non woven polyester Weight: Dependent on Design gsm

Fire rating: Euro Class B

**CLEANABILITY** 







LIGHTFASTNESS

**VOC RATED** 

Washable

Very good. (6 out of 8 to BSEN20105)

## Hanging Information

Pattern Repeat: 0cm Pattern Offset: 0cm Pattern Overlap: 5cm

Recommended Adhesive: Murabond Heavy. On dry lining use

Murabond Easy Strip. On sealed surfaces use Murabond Sealed Surface Adhesive. For other surfaces contact Customer

Services on 03705 117 118

**AVAILABLE COLOURWAYS IN THIS DESIGN** 

To view the full range of colourways available in this design, please search 'Abstract' using the search function tool on the Muraspec website.



Paste to wall



By Straight Hanging



Overlap & Trim