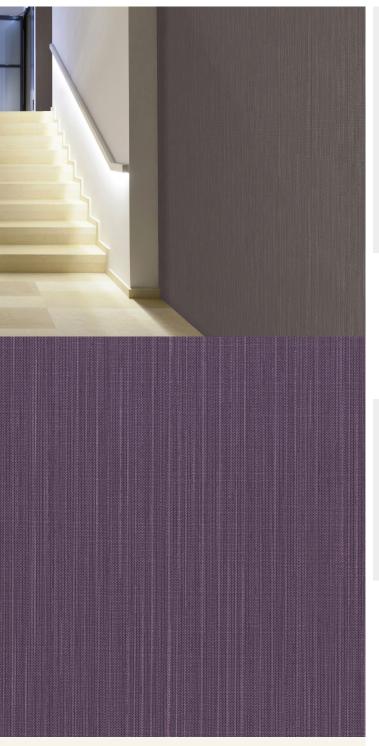

## **TECHNICAL DATA SHEET**

Anafi is a decorative polyester backed, foam vinyl wallcovering providing acoustic sound absorption benefits for your walls. For interiors that are looking to minimise sound reverberation, Anafi is recommended for walls in a wide variety of interiors including offices, hospitals, clinics, retirement homes, hotels, restaurants and theatres. This product uses water based inks for the 20 colourways available, absorbs sound with a coefficient of 0.4 at 3300Hz -  $\alpha w = 0.15$ , has Euroclass C S3 D0 certification and has achieved a Class A pass for the ASTM E84 fire rating certification.

## **Product Details** Design: Anafi SKU: BM-61527731 Colour Description: Purple Width: 130cm Length: 30m Sold By: Per linear metre Construction Type: Non-woven backed Acoustic Backer: Non Woven Polyester Weight: 580gsm Fire rating: Euro Class C-s3,d0