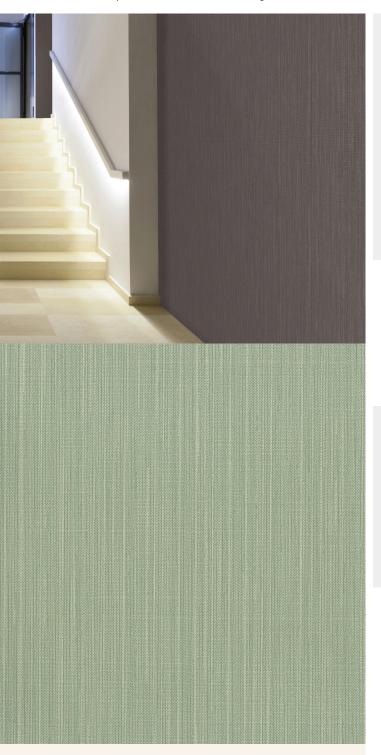

## **TECHNICAL DATA SHEET**

Anafi is a decorative polyester backed, foam vinyl wallcovering providing acoustic sound absorption benefits for your walls. For interiors that are looking to minimise sound reverberation, Anafi is recommended for walls in a wide variety of interiors including offices, hospitals, clinics, retirement homes, hotels, restaurants and theatres. This product uses water based inks for the 20 colourways available, absorbs sound with a coefficient of 0.4 at 3300Hz -  $\alpha w = 0.15$ , has Euroclass C S3 D0 certification and has achieved a Class A pass for the ASTM E84 fire rating certification.