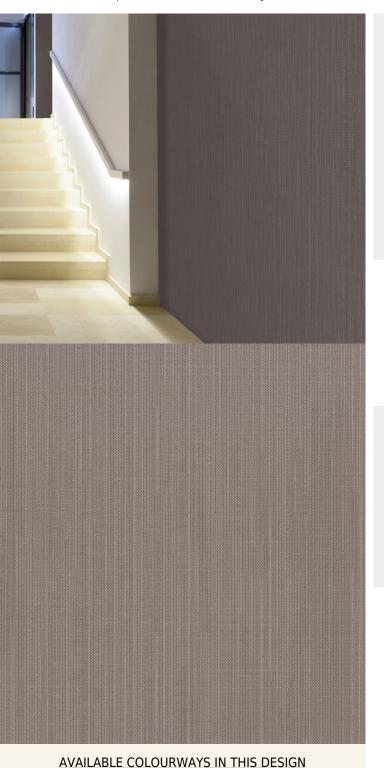

## **TECHNICAL DATA SHEET**

Anafi is a decorative polyester backed, foam vinyl wallcovering providing acoustic sound absorption benefits for your walls. For interiors that are looking to minimise sound reverberation, Anafi is recommended for walls in a wide variety of interiors including offices, hospitals, clinics, retirement homes, hotels, restaurants and theatres. This product uses water based inks for the 20 colourways available, absorbs sound with a coefficient of 0.4 at 3300Hz -  $\alpha w = 0.15$ , has Euroclass C S3 D0 certification and has achieved a Class A pass for the ASTM E84 fire rating certification.

To view the full range of colourways available in this design, please search 'Anafi' using the search function tool on the Muraspec website.