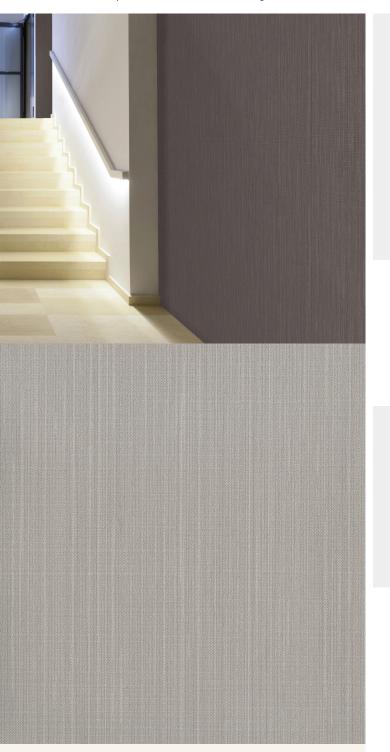

## **TECHNICAL DATA SHEET**

Anafi is a decorative polyester backed, foam vinyl wallcovering providing acoustic sound absorption benefits for your walls. For interiors that are looking to minimise sound reverberation, Anafi is recommended for walls in a wide variety of interiors including offices, hospitals, clinics, retirement homes, hotels, restaurants and theatres. This product uses water based inks for the 20 colourways available, absorbs sound with a coefficient of 0.4 at 3300Hz -  $\alpha w = 0.15$ , has Euroclass C S3 D0 certification and has achieved a Class A pass for the ASTM E84 fire rating certification.

AVAILABLE COLOURWAYS IN THIS DESIGN To view the full range of colourways available in this design, please search 'Anafi' using the search function tool on the Muraspec website.

| Product Details     |                           |
|---------------------|---------------------------|
| Design:             | Anafi                     |
| SKU:                | BM-61527623               |
| Colour Description: | Taupe                     |
| Width:              | 130cm                     |
| Length:             | 30m                       |
| Sold By:            | Per linear metre          |
| Construction Type:  | Non-woven backed Acoustic |
| Backer:             | Non Woven Polyester       |
| Weight:             | 580gsm                    |
| Fire rating:        | Euro Class C-s3,d0        |