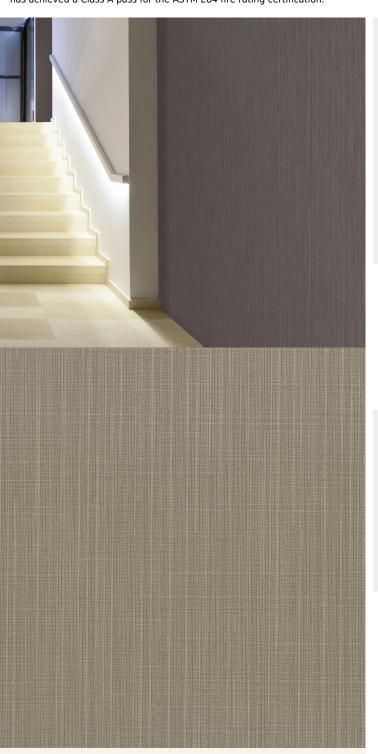

## **TECHNICAL DATA SHEET**

Anafi is a decorative polyester backed, foam vinyl wallcovering providing acoustic sound absorption benefits for your walls. For interiors that are looking to minimise sound reverberation, Anafi is recommended for walls in a wide variety of interiors including offices, hospitals, clinics, retirement homes, hotels, restaurants and theatres. This product uses water based inks for the 20 colourways available, absorbs sound with a coefficient of 0.4 at 3300Hz –  $\alpha w = 0.15$ , has Euroclass C S3 D0 certification and has achieved a Class A pass for the ASTM E84 fire rating certification.

## **Product Details**

Design: Anafi

SKU: BM-61527621

Colour Description: Brown
Width: 130cm
Length: 30m

Sold By: Per linear metre

Construction Type: Non-woven backed Acoustic
Backer: Non Woven Polyester

Weight: 580gsm