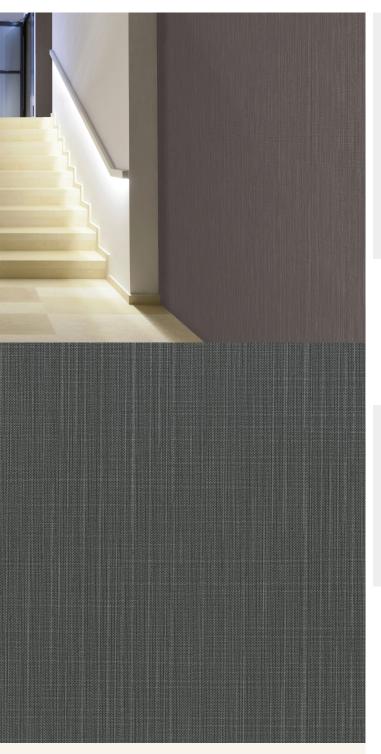

## **TECHNICAL DATA SHEET**

Anafi is a decorative polyester backed, foam vinyl wallcovering providing acoustic sound absorption benefits for your walls. For interiors that are looking to minimise sound reverberation, Anafi is recommended for walls in a wide variety of interiors including offices, hospitals, clinics, retirement homes, hotels, restaurants and theatres. This product uses water based inks for the 20 colourways available, absorbs sound with a coefficient of 0.4 at 3300Hz -  $\alpha w = 0.15$ , has Euroclass C S3 D0 certification and has achieved a Class A pass for the ASTM E84 fire rating certification.

## **Product Details** Design: Anafi SKU: BM-61527415 Colour Description: Grey Width: 130cm Length: 30m Sold By: Per linear metre Construction Type: Non-woven backed Acoustic Backer: Non Woven Polyester Weight: 580gsm Fire rating: Euro Class C-s3,d0