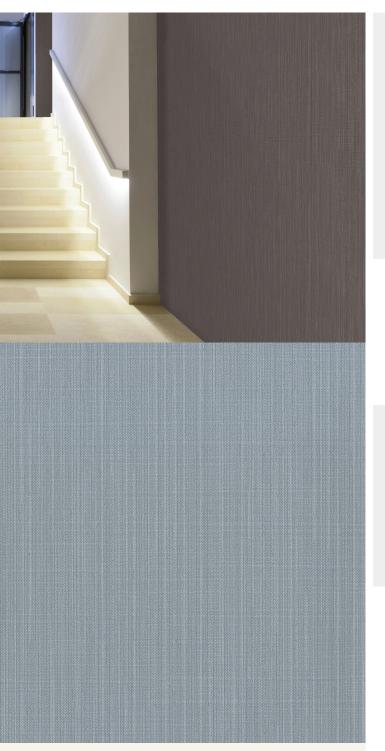

## **TECHNICAL DATA SHEET**

Anafi is a decorative polyester backed, foam vinyl wallcovering providing acoustic sound absorption benefits for your walls. For interiors that are looking to minimise sound reverberation, Anafi is recommended for walls in a wide variety of interiors including offices, hospitals, clinics, retirement homes, hotels, restaurants and theatres. This product uses water based inks for the 20 colourways available, absorbs sound with a coefficient of 0.4 at 3300Hz -  $\alpha w = 0.15$ , has Euroclass C S3 D0 certification and has achieved a Class A pass for the ASTM E84 fire rating certification.

## **Product Details** Design: Anafi SKU: Colour Description: Blue Width: 130cm Length: 30m Sold By: Construction Type:

Backer: Weight: Fire rating: BM-61527411 Per linear metre Non-woven backed Acoustic Non Woven Polyester 580gsm Euro Class C-s3,d0