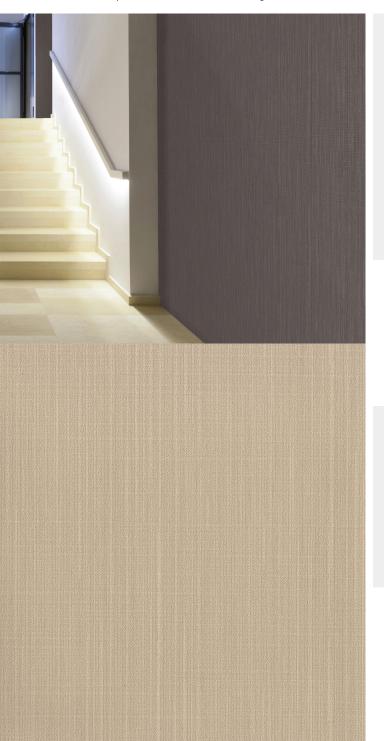

### **TECHNICAL DATA SHEET**

Anafi is a decorative polyester backed, foam vinyl wallcovering providing acoustic sound absorption benefits for your walls. For interiors that are looking to minimise sound reverberation, Anafi is recommended for walls in a wide variety of interiors including offices, hospitals, clinics, retirement homes, hotels, restaurants and theatres. This product uses water based inks for the 20 colourways available, absorbs sound with a coefficient of 0.4 at 3300Hz -  $\alpha w = 0.15$ , has Euroclass C S3 D0 certification and has achieved a Class A pass for the ASTM E84 fire rating certification.

## **Product Details**

| Design:             | Anafi                     |
|---------------------|---------------------------|
| SKU:                | BM-61527113               |
| Colour Description: | Beige                     |
| Width:              | 130cm                     |
| Length:             | 30m                       |
| Sold By:            | Per linear metre          |
| Construction Type:  | Non-woven backed Acoustic |
| Backer:             | Non Woven Polyester       |
| Weight:             | 580gsm                    |
| Fire rating:        | Euro Class C-s3,d0        |
|                     |                           |