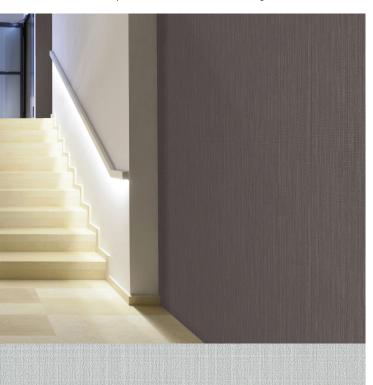

# **TECHNICAL DATA SHEET**

Anafi is a decorative polyester backed, foam vinyl wallcovering providing acoustic sound absorption benefits for your walls. For interiors that are looking to minimise sound reverberation, Anafi is recommended for walls in a wide variety of interiors including offices, hospitals, clinics, retirement homes, hotels, restaurants and theatres. This product uses water based inks for the 20 colourways available, absorbs sound with a coefficient of 0.4 at 3300Hz -  $\alpha w = 0.15$ , has Euroclass C S3 D0 certification and has achieved a Class A pass for the ASTM E84 fire rating certification.