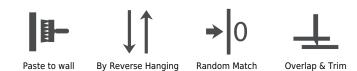

## Hanging Information

Pattern Repeat: Pattern Offset: Pattern Overlap: Recommended Adhesive:

## 0cm 0cm 5cm

Tools: Hard Spatula and Joint Cutter. Adhesive: Murabond Heavy. On dry lining use Murabond Easy Strip. On sealed surfaces use Murabond Sealed Surface Adhesive

To view the full range of colourways available in this design, please search 'Anafi' using the search function tool on the Muraspec website.