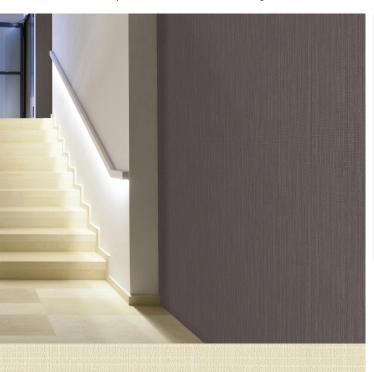

## **TECHNICAL DATA SHEET**

Anafi is a decorative polyester backed, foam vinyl wallcovering providing acoustic sound absorption benefits for your walls. For interiors that are looking to minimise sound reverberation, Anafi is recommended for walls in a wide variety of interiors including offices, hospitals, clinics, retirement homes, hotels, restaurants and theatres. This product uses water based inks for the 20 colourways available, absorbs sound with a coefficient of 0.4 at 3300Hz -  $\alpha w = 0.15$ , has Euroclass C S3 D0 certification and has achieved a Class A pass for the ASTM E84 fire rating certification.