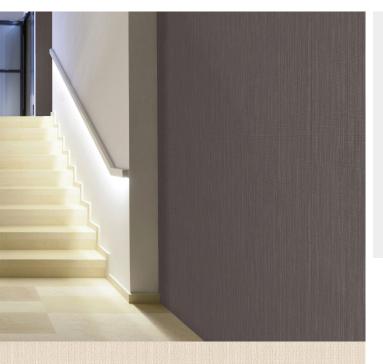

## **TECHNICAL DATA SHEET**

Anafi is a decorative polyester backed, foam vinyl wallcovering providing acoustic sound absorption benefits for your walls. For interiors that are looking to minimise sound reverberation, Anafi is recommended for walls in a wide variety of interiors including offices, hospitals, clinics, retirement homes, hotels, restaurants and theatres. This product uses water based inks for the 20 colourways available, absorbs sound with a coefficient of 0.4 at 3300Hz –  $\alpha w = 0.15$ , has Euroclass C S3 D0 certification and has achieved a Class A pass for the ASTM E84 fire rating certification.

## **Product Details**

Design: Anafi

SKU: BM-61527105

Colour Description: Peach
Width: 130cm
Length: 30m

Sold By: Per linear metre

Construction Type: Non-woven backed Acoustic
Backer: Non Woven Polyester

Weight: 580gsm