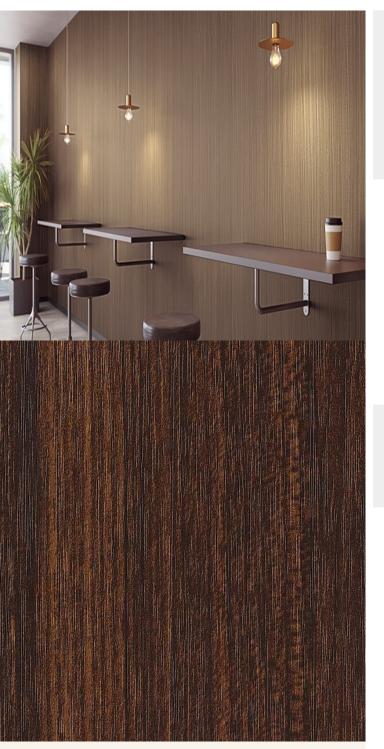

## **TECHNICAL DATA SHEET**

Strataflex - Standard Wood | Teak

- Vertical Repeat: 1000mm
- Horizontal Repeat: 600mm
- Grain Pattern: Straight Grain •

- All Strataflex products contain antimicrobial properties. - This product is a Self-Adhesive Decorative Film. - To view our IMO Certificate, please contact marine@muraspec.com

## **Product Details**

Design: Colour Description: Width: Length: Sold By: Construction Type:

CLEANABILITY

CE COMPLIANT

F

Standard Wood Teak 122cm 50m By Linear Metre Self-Adhesive Decorative Film

IMO RATED