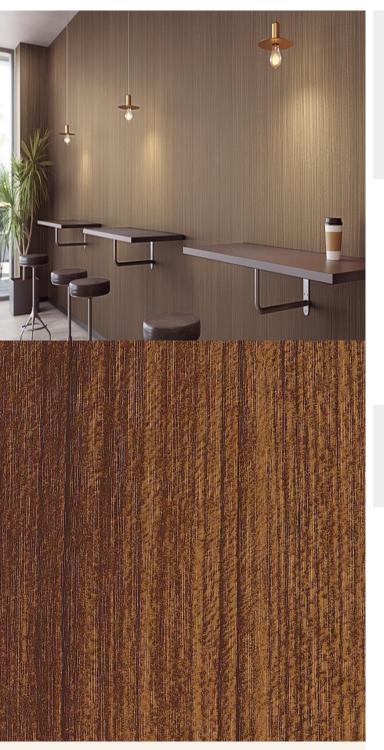

## **TECHNICAL DATA SHEET**

Strataflex - Standard Wood | Teak

- Vertical Repeat: 1000mm
- Horizontal Repeat: 600mm
- Grain Pattern: Straight Grain

- All Strataflex products contain antimicrobial properties. - This product is a Self-Adhesive Decorative Film. - To view our IMO Certificate, please contact <u>marine@muraspec.com</u>

## **Product Details**

Design: Colour Description: Width: Length: Sold By: Construction Type:

CLEANABILITY

CE COMPLIANT

Standard Wood Teak 122cm 50m By Linear Metre Self-Adhesive Decorative Film

IMO RATED

BV2690