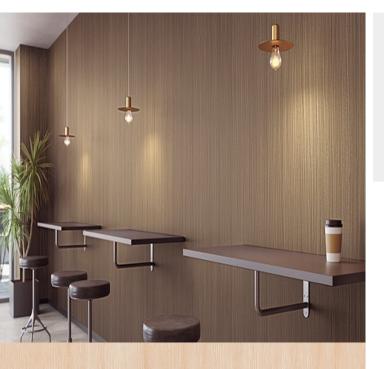

## **TECHNICAL DATA SHEET**

Strataflex - Standard Wood | Maple

Vertical Repeat: 1100mm
 Horizontal Repeat: 600mm
 Grain Pattern: Cross Grain

- All Strataflex products contain antimicrobial properties. - This product is a Self-Adhesive Decorative Film. - To view our IMO Certificate, please contact <a href="mailto:marine@muraspec.com">marine@muraspec.com</a>

## **Product Details**

Design: Standard Wood

Colour Description: Maple
Width: 122cm
Length: 50m

Sold By: By Linear Metre

Construction Type: Self-Adhesive Decorative Film

CLEANABILITY

IMO RATED

Washable