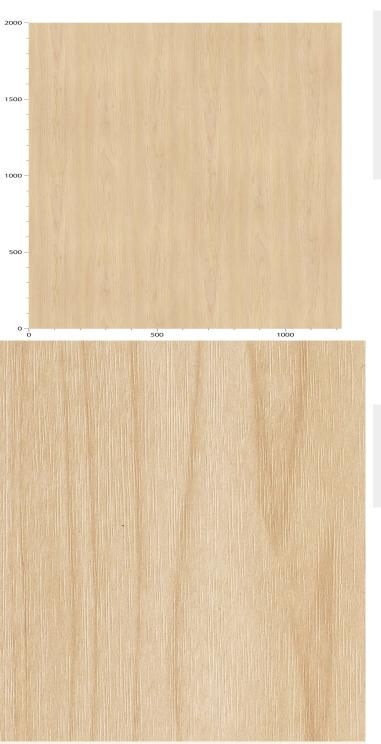

## **TECHNICAL DATA SHEET**

Strataflex - Standard Wood | Maple

- Vertical Repeat: 1100mm
- Horizontal Repeat: 600mm
- Grain Pattern: Cross Grain •

- All Strataflex products contain antimicrobial properties. - This product is a Self-Adhesive Decorative Film. - To view our IMO Certificate, please contact marine@muraspec.com

Design: Colour Description: Width: Length: Sold By: Construction Type:

Standard Wood Maple 122cm 50m By Linear Metre Self-Adhesive Decorative Film