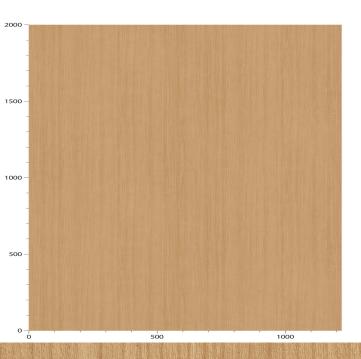

#### **TECHNICAL DATA SHEET**

Strataflex - Standard Wood | Cherry

Vertical Repeat: 1000mm
 Horizontal Repeat: 638mm
 Grain Pattern: Straight Grain

- All Strataflex products contain antimicrobial properties. - This product is a Self-Adhesive Decorative Film. - To view our IMO Certificate, please contact <a href="mailto:marine@muraspec.com">marine@muraspec.com</a>

## Hanging Information

Pattern Repeat: Half Drop

Recommended Adhesive: This product is a Self-Adhesive

Decorative Film.