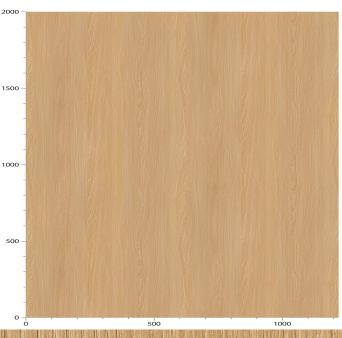

## **TECHNICAL DATA SHEET**

Strataflex - Standard Wood | Ash

• Vertical Repeat: 1100mm • Horizontal Repeat: 600mm Grain Pattern: Straight / Cross Grain

- All Strataflex products contain antimicrobial properties. - This product is a Self-Adhesive Decorative Film. - To view our IMO Certificate, please contact marine@muraspec.com

## **Product Details**

Design: Standard Wood

Colour Description: Δsh Width: 122cm Length: 50m

Sold By: By Linear Metre

Construction Type: Self-Adhesive Decorative Film

**CLEANABILITY** 

CE COMPLIANT

IMO RATED