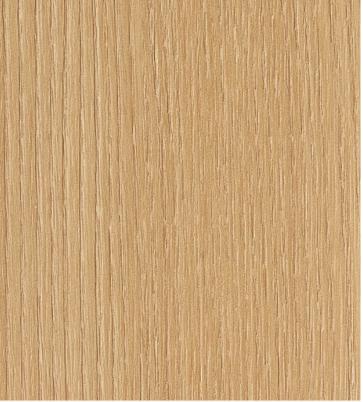

## **TECHNICAL DATA SHEET**

Strataflex - Standard Wood | Ash

• Vertical Repeat: 1100mm • Horizontal Repeat: 600mm Grain Pattern: Straight / Cross Grain

- All Strataflex products contain antimicrobial properties. - This product is a Self-Adhesive Decorative Film. - To view our IMO Certificate, please contact marine@muraspec.com

## **Product Details**

Design: Standard Wood

Colour Description: Δsh Width: 122cm Length: 50m

Sold By: By Linear Metre

Construction Type: Self-Adhesive Decorative Film

**CLEANABILITY** 

CE COMPLIANT

IMO RATED