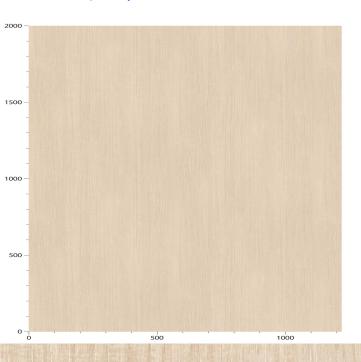

## **TECHNICAL DATA SHEET**

Strataflex - Standard Wood | Ash

Vertical Repeat: 1000mm
 Horizontal Repeat: 565mm
 Grain Pattern: Straight Grain

- All Strataflex products contain antimicrobial properties. - This product is a Self-Adhesive Decorative Film. - To view our IMO Certificate, please contact <a href="mailto:marine@muraspec.com">marine@muraspec.com</a>

## **Product Details**

Design: Standard Wood

Colour Description: Ash
Width: 122cm
Length: 50m

Sold By: By Linear Metre

Construction Type: Self-Adhesive Decorative Film

CLEANABILITY

CE COMPLIANT

IMO RATED

## Hanging Information

Pattern Repeat: Half Drop

Recommended Adhesive: This product is a Self-Adhesive

Decorative Film.