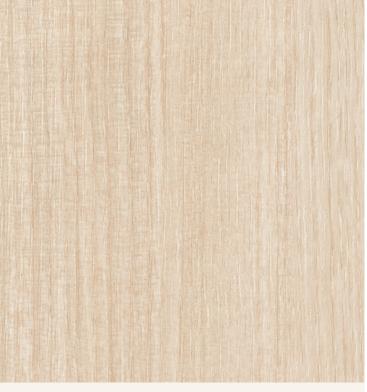

## **TECHNICAL DATA SHEET**

Strataflex - Standard Wood | Ash

Vertical Repeat: 1000mm
 Horizontal Repeat: 565mm
 Grain Pattern: Straight Grain

- All Strataflex products contain antimicrobial properties. - This product is a Self-Adhesive Decorative Film. - To view our IMO Certificate, please contact <a href="mailto:marine@muraspec.com">marine@muraspec.com</a>

## **Product Details**

Design: Standard Wood

Colour Description: Ash
Width: 122cm
Length: 50m

Sold By: By Linear Metre

Construction Type: Self-Adhesive Decorative Film

CLEANABILITY

CE COMPLIANT

IMO RATED