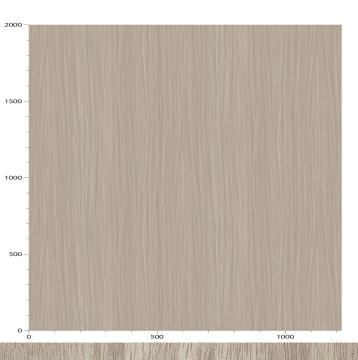

## **TECHNICAL DATA SHEET**

Strataflex - Standard Wood | Walnut

• Vertical Repeat: 1250mm • Horizontal Repeat: 526mm Grain Pattern: Straight Grain

- All Strataflex products contain antimicrobial properties. - This product is a Self-Adhesive Decorative Film. - To view our IMO Certificate, please contact marine@muraspec.com

## **Product Details**

Design: Standard Wood

Colour Description: Walnut Width: 122cm Length: 50m

Sold By: By Linear Metre

Construction Type: Self-Adhesive Decorative Film

**CLEANABILITY** 

CE COMPLIANT

IMO RATED