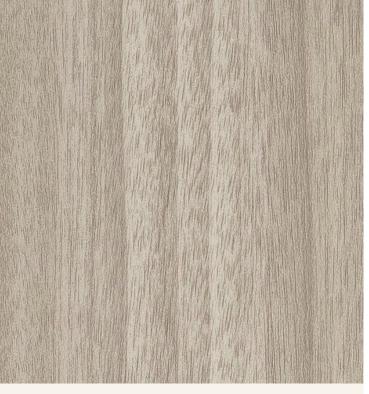

## **TECHNICAL DATA SHEET**

Strataflex - Standard Wood | Walnut

• Vertical Repeat: 1250mm • Horizontal Repeat: 526mm Grain Pattern: Straight Grain

- All Strataflex products contain antimicrobial properties. - This product is a Self-Adhesive Decorative Film. - To view our IMO Certificate, please contact marine@muraspec.com

## **Product Details**

Design: Standard Wood

Colour Description: Walnut Width: 122cm Length: 50m

Sold By: By Linear Metre

Construction Type: Self-Adhesive Decorative Film

**CLEANABILITY** 

CE COMPLIANT

IMO RATED