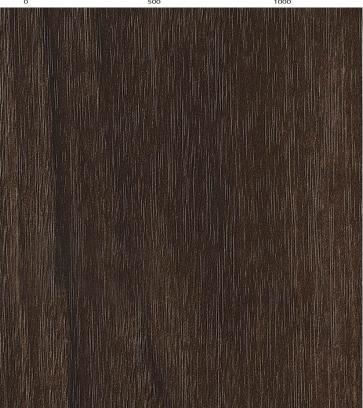

## **TECHNICAL DATA SHEET**

Strataflex - Standard Wood | Walnut

Vertical Repeat: 1250mm
 Horizontal Repeat: 610mm
 Grain Pattern: Straight/Cross Grain

- All Strataflex products contain antimicrobial properties. - This product is a Self-Adhesive Decorative Film. - To view our IMO Certificate, please contact <a href="mailto:marine@muraspec.com">marine@muraspec.com</a>

## **Product Details**

Design: Standard Wood

Colour Description: Walnut
Width: 122cm
Length: 50m

Sold By: By Linear Metre

Construction Type: Self-Adhesive Decorative Film

CLEANABILITY

CE COMPLIANT

IMO RATED