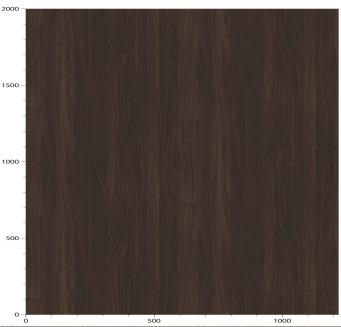

## **TECHNICAL DATA SHEET**

Strataflex - Standard Wood | Walnut

Vertical Repeat: 1250mm
 Horizontal Repeat: 610mm
 Grain Pattern: Straight/Cross Grain

- All Strataflex products contain antimicrobial properties. - This product is a Self-Adhesive Decorative Film. - To view our IMO Certificate, please contact <a href="mailto:marine@muraspec.com">marine@muraspec.com</a>

## **Product Details**

Design: Standard Wood

Colour Description: Walnut
Width: 122cm
Length: 50m

Sold By: By Linear Metre

Construction Type: Self-Adhesive Decorative Film

CLEANABILITY

CE COMPLIANT

IMO RATED