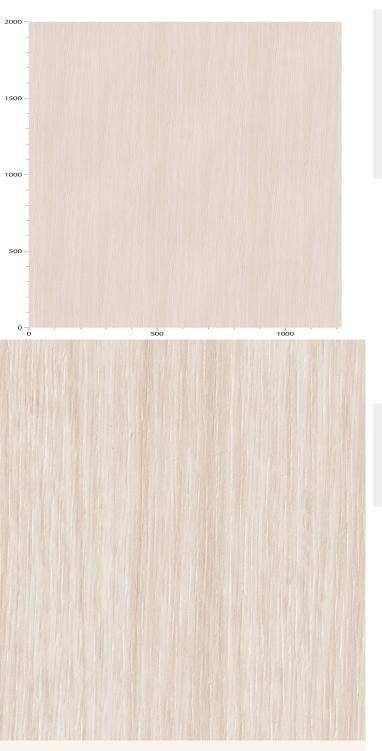

## **TECHNICAL DATA SHEET**

Strataflex - Standard Wood | Oak

- Vertical Repeat: 930mm
- Horizontal Repeat: 400mm
- Grain Pattern: Straight/Cross Grain

- All Strataflex products contain antimicrobial properties. - This product is a Self-Adhesive Decorative Film. - To view our IMO Certificate, please contact <u>marine@muraspec.com</u>

## Product Details

Design: Colour Description: Width: Length: Sold By: Construction Type: Standard Wood Oak 122cm 50m By Linear Metre Self-Adhesive Decorative Film

CE COMPLIANT

LIGHTFASTNESS

Very good. (6 out of 8 to BSEN20105)