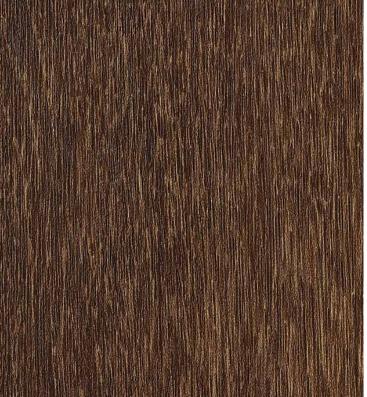

## **TECHNICAL DATA SHEET**

Strataflex - Standard Wood | Oak

Vertical Repeat: 1250mm
 Horizontal Repeat: 600mm
 Grain Pattern: Cross Grain

- All Strataflex products contain antimicrobial properties. - This product is a Self-Adhesive Decorative Film. - To view our IMO Certificate, please contact <a href="mailto:marine@muraspec.com">marine@muraspec.com</a>

## **Product Details**

Design: Standard Wood

Colour Description: Oak
Width: 122cm
Length: 50m

Sold By: By Linear Metre

Construction Type: Self-Adhesive Decorative Film

CLEANABILITY

CE COMPLIANT

IMO RATED