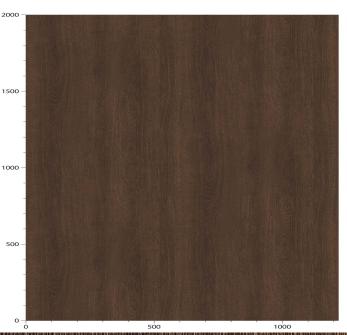

## **TECHNICAL DATA SHEET**

Strataflex - Standard Wood | Oak

Vertical Repeat: 1250mm
 Horizontal Repeat: 600mm
 Grain Pattern: Cross Grain

- All Strataflex products contain antimicrobial properties. - This product is a Self-Adhesive Decorative Film. - To view our IMO Certificate, please contact <a href="mailto:marine@muraspec.com">marine@muraspec.com</a>

## **Product Details**

Design: Standard Wood

Colour Description: Oak
Width: 122cm
Length: 50m

Sold By: By Linear Metre

Construction Type: Self-Adhesive Decorative Film

CLEANABILITY

CE COMPLIANT

IMO RATED