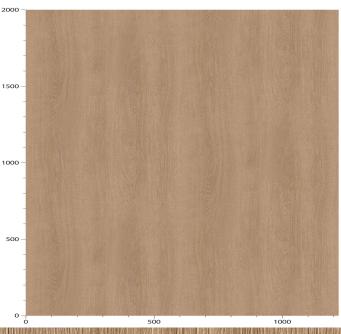

## **TECHNICAL DATA SHEET**

Strataflex - Standard Wood | Oak

Vertical Repeat: 1250mm
 Horizontal Repeat: 600mm
 Grain Pattern: Cross Grain

- All Strataflex products contain antimicrobial properties. - This product is a Self-Adhesive Decorative Film. - To view our IMO Certificate, please contact <a href="mailto:marine@muraspec.com">marine@muraspec.com</a>

soo 1000

**AVAILABLE COLOURWAYS IN THIS DESIGN** 

To view the full range of colourways available in this design, please search 'Standard Wood' using the search function tool on the Muraspec website.