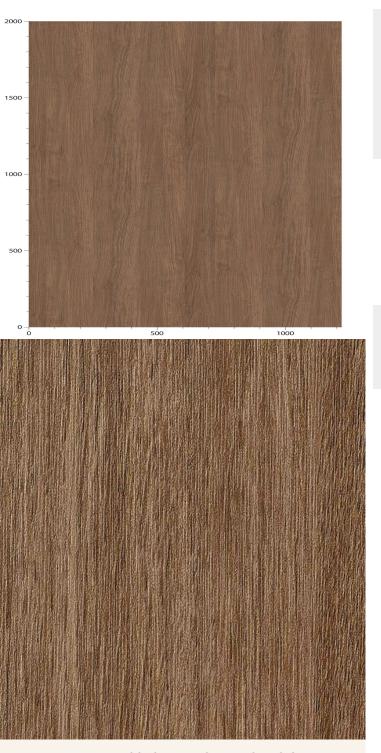

## Strataflex - Standard Wood | Oak

- Vertical Repeat: 1100mm
- Horizontal Repeat: 660mm
- Half Drop: 1/2 Step
- Grain Pattern: Straight/Cross Grain

- All Strataflex products contain antimicrobial properties. - This product is a Self-Adhesive Decorative Film. - To view our IMO Certificate, please contact marine@muraspec.com

## **Product Details**

Design: Colour Description: Width: Length: Construction Type:

Standard Wood Oak 122cm 50m Self-Adhesive Decorative Film

BV2690