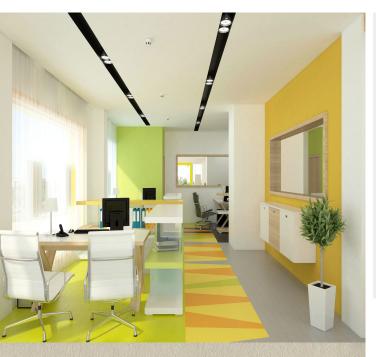

# AVAILABLE COLOURWAYS IN THIS DESIGN

To view the full range of colourways available in this design, please search 'Brayer' using the search function tool on the Muraspec website.

Paste to wall By Reverse Hanging